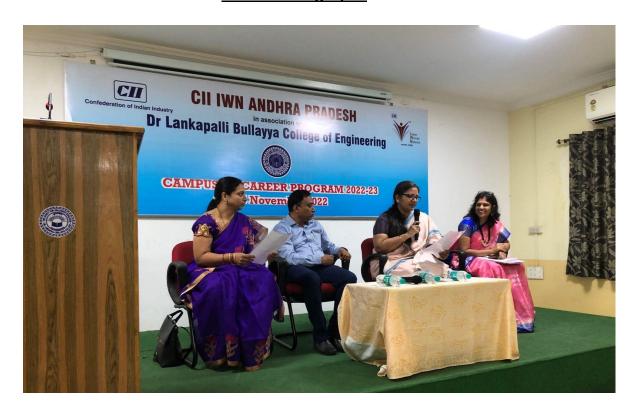

CII IWN-Andhra Pradesh Campus to Career Program 2022-23 was held on **5 November, 2022** from 10 Am to 4 pm. During the formal inaugural session, **Dr T.Vasudha, Chairwoman**, CII IWN, A.P & Lead, Policy Advocacy, CII IWN

Southern Region welcomed the guests to address the students of Dr.L.B.College of Engineering, Visakhapatnam.

The Principal of the College, **Prof D. Deepak Chowdhary** emphasized the importance of such training programs and assured that many more quality programs will be introduced in the days to come for preparing students to face campus interviews. **Dr V Radhadevi**, Past Chair, C2C, CII IWN, A.P & Working Group Member, C2C, CII IWN Southern Region and HOD, BS &H Dept of the College briefed the importance of the programme. She informed the significance of intra and interpersonal skills during interviews. "Speaking clearly and effectively is a valuable asset and an essential skill." She spoke.