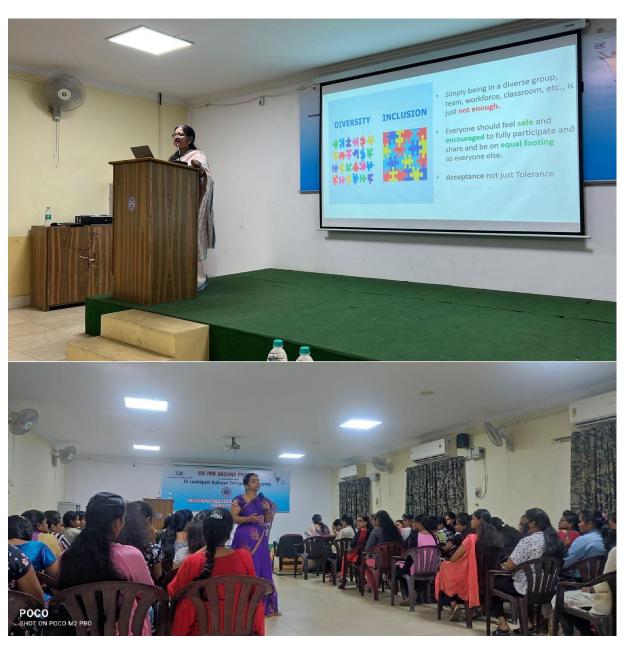

The Vice Chairwoman, CII IWN Andhra Pradesh, **Ms Hima Bindu**, elucidated the concept of entrepreneurship. She enlightened the students about innovation, creativity, financial risks, leadership qualities. **Dr.T.Vasudha**, chairwoman, CII IWN Andhra Pradesh educated the students on diversity, inclusiveness, and workplace safety and etiquette. **Dr V Saujanya**, Asst.Prof of English, Gayathri Engineering College, Visakhapatnam, revealed winning personality traits to the students. She stressed the importance of personal branding during interviews.

#### **Event Photographs**

Students actively participating in the session.