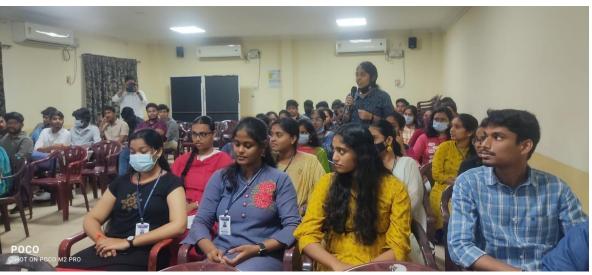

student. All the sessions were very interactive and ended with many students requesting for more such sessions. Over 150 students of III-year CSE & ECE, Faculty Coordinators, Faculty members, Heads of the Departments attended the event.

#### **Event Photographs**

Students actively participating in the session.