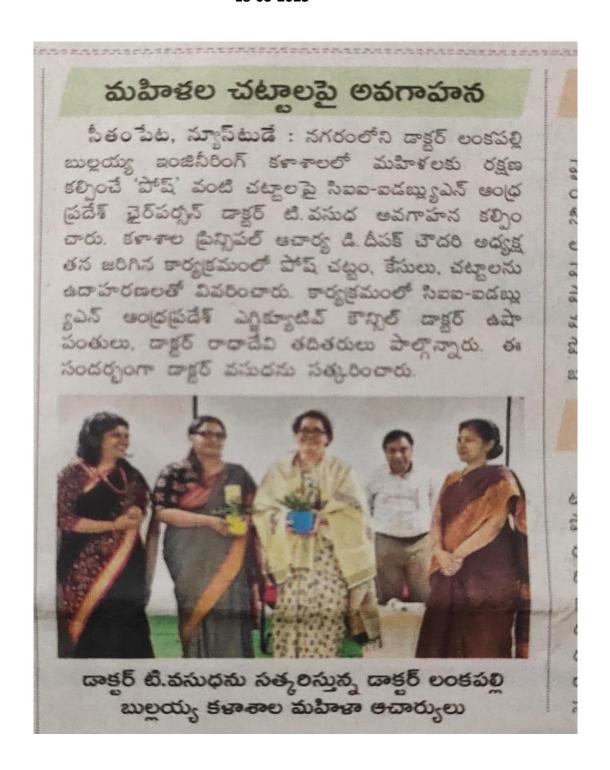

#### Theme of the Event:

CII IWN, Andhra Pradesh in association with Dr Lankapalli Bullayya College of Engineering conducted a session on 'Future of Workplaces: Gender Perspectives for the staff of Dr Lankapalli Bullayya College of Engineering, Visakhapatnam, on 18 March 2023 from 3.30pm in Block 7 Seminar Hall. The purpose of training was to acquaint all the staff with the gender perspectives at the workplaces, to share knowledge on POSH act and to increase awareness about harassment at the workplace in order to build a culture of mutual respect and equal opportunity. Prof D Deepak Chowdary, Principal of the college delivered the welcome address. Dr T Vasudha, Chairwoman, CII IWN Andhra Pradesh, set the theme for the session in her special address. The Resource Person, Dr Usha Pantula, Executive Council Member of CII IWN Andhra Pradesh and a Corporate Trainer, began her session by explaining the genesis of the POSH Act. She went on to explain the meaning of 'Sexual Harassment' with the help of cases, laws and examples. She also spoke about the impact of such behavior upon women and the need for educating staff at the work place.

She dealt with the procedure for filing a complaint to the Internal Committee by an aggrieved woman. She shared tips on relevant points that must be mentioned in order to have a strong complaint. She also covered the aspect of societal perception of the POSH law with the help of several practical examples. The session emphasized on the responsibility of the organization in handling POSH cases and a zero-tolerance policy towards sexual harassment and unlawful discrimination against any staff, students or any other person.

Faculty members actively participated in the interactive session. Dr V Radha Devi, Executive Council Member of CII IWN Andhra Pradesh and Head, Dept of Basic Sciences and Humanities, informative and interactive session.