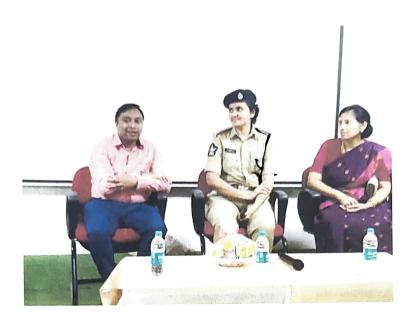

10.30 A.M

Principal's Opening Remarks

10.45

Speech by the Guest Speaker

11.00 A.M

Speech by the Guest Speaker

11.15AM – 1230PM Speeches by HOD's

Photo1.Chief Guest Dr.G.Prem Kajal, Principal, Dr.D.Deepak Chowdary and Prof.D.Madhavi on the dais