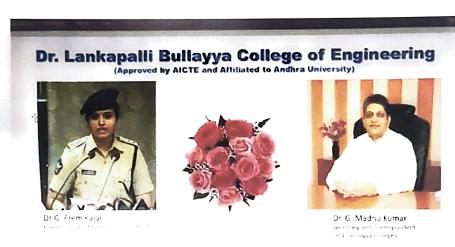

#### **About of the Event:**

Dr. Lankapalli Bullayya College of Engineering organized a Special Lecture on Women Empowerment on the occasion of Women's Day celebrations, 2023. The lecture was delivered by the Chief Guest, ACP Dr. G. Prem Kajal. Through her lecture she emphasized that it is necessary for young girls and women to break the bounds and shackles laid down by society. Fear is restrictive and hence it is imperative that women should rise above narrow mindedness and prove their abilities. Speaking on the occasion, Prof. D Madhavi, H O D of Computer Science Engineering said that it is very necessary for young girls and women to create an identity for themselves and motivated the students to be financially independent. She also stressed that girls should also develop their sense of self-esteem.

10.30 A.M

Principal's Opening Remarks

10.45

Speech by the Guest Speaker

11.00 A.M

Speech by the Guest Speaker

11.15AM – 1230PM Speeches by HOD's

Photo1.Chief Guest Dr.G.Prem Kajal, Principal, Dr.D.Deepak Chowdary and Prof.D.Madhavi on the dais