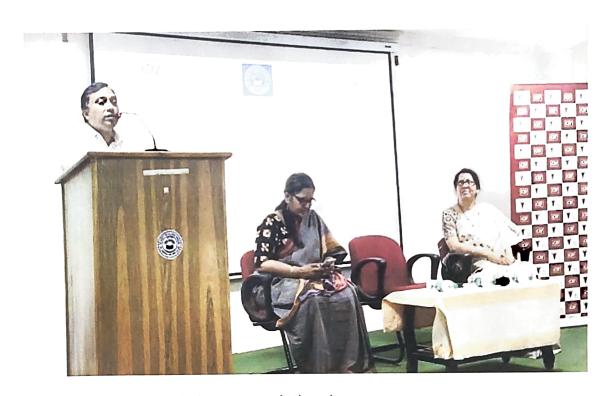

10.30 A.M

Principal's Opening Remarks

10.45

Speech by the Guest Speaker

11.00 A.M

Speech by the Guest Speaker

11.15AM – 1230PM Speeches by HOD's

Photo1.Chief Guest Dr.G.Prem Kajal, Principal, Dr.D.Deepak Chowdary and Prof.D.Madhavi on the dais

Photo2. Prof. D., Madhavi providing a brief introduction to the audience about the Chief Guest Dr.G. Prem Kajal.

Photo3.ACP Dr. G. Prem Kajal speaking about feminism and women's rights

Photo4.Principal Dr.D.Deepak Chowdary and staff felicitating the Chief Guest Dr.G.Prem Kajal