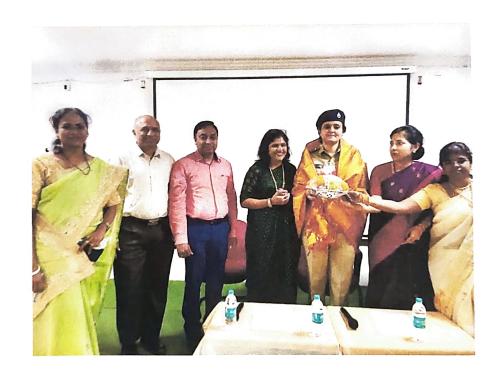

10.30 A.M

Principal's Opening Remarks

10.45

Speech by the Guest Speaker

11.00 A.M

Speech by the Guest Speaker

11.15AM – 1230PM Speeches by HOD's

Photo1.Chief Guest Dr.G.Prem Kajal, Principal, Dr.D.Deepak Chowdary and Prof.D.Madhavi on the dais