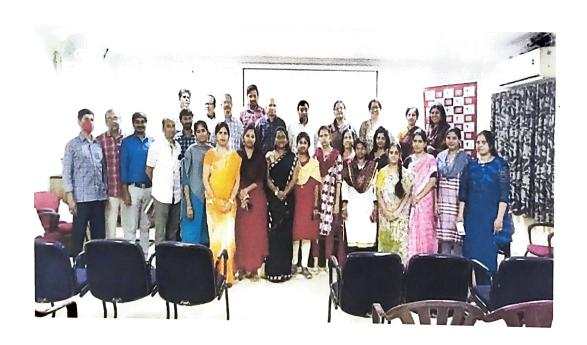

and interactive session.



New Resapuvani Palem, Visakhapatnam

Sponsored by Society of Collegiate Education
Approved by AICTE, Affiliated to Andhra University

'Future of Workplaces: Gender Perspectives'

Programme Schedule:

Venue:

Block 7 Seminar Hall

Date & Time:

18-03-2023, 3.30 P.M.

Program:

3.30

Lighting of Lamp

3.40

Prayer

3.45

Opening Remarks of the Principal, Dr.D.Deepak Chowdary.

4.00

**Speeches by Guest Speakers** 

Dr. T Vasudha

Dr. Usha Pantula

5.00

Vote of Thanks by Mrs. N Swathi



Photo1. Dr.V.Radha Devi introducing the guests

0



Photo2.Opening remarks of the Principal, Dr.D.Deepak Chowdary



Photo3.Dr.T.Vasudha addressing the gathering



Photo4. Dr. Usha Pantula during the interactive session.



Photo5.Faculty Members participating in the sesssion



Photo6. Faculty Members who Participated in the session



# Dr. Lankapalli Bullayya College of Engineering New Resapuvani Palem, Visakhapatnam

Sponsored by Society of Collegiate Education Approved by AICTE, Affiliated to Andhra University

#### Future of Workplaces: Gender Perspectives-POSH Act 18-03-2023 **List of Participants**

| SI. | Name                      | Signature