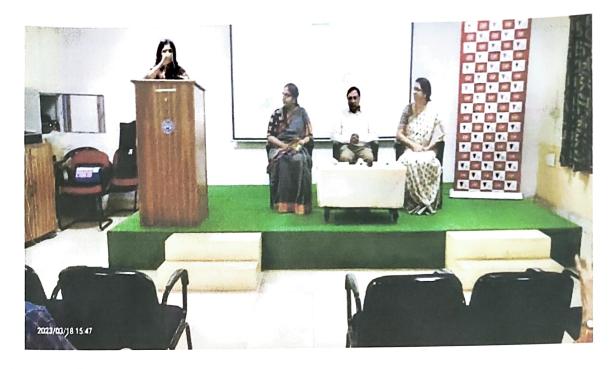

10.30 A.M

Principal's Opening Remarks

10.45

Speech by the Guest Speaker

11.00 A.M

Speech by the Guest Speaker

11.15AM – 1230PM Speeches by HOD's

Photo1.Chief Guest Dr.G.Prem Kajal, Principal, Dr.D.Deepak Chowdary and Prof.D.Madhavi on the dais

Photo2. Prof. D., Madhavi providing a brief introduction to the audience about the Chief Guest Dr.G. Prem Kajal.

Photo3.ACP Dr. G. Prem Kajal speaking about feminism and women's rights

Photo4.Principal Dr.D.Deepak Chowdary and staff felicitating the Chief Guest Dr.G.Prem Kajal