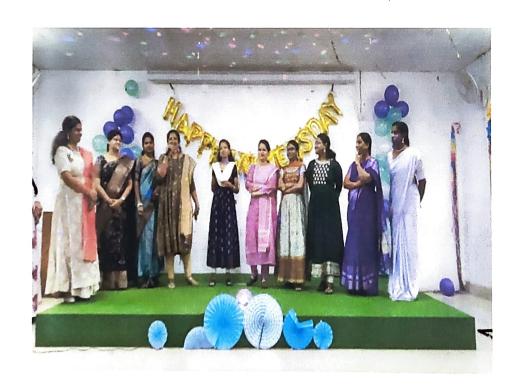

10.30 A.M

Principal's Opening Remarks

10.45

Speech by the Guest Speaker

11.00 A.M

Speech by the Guest Speaker

11.15AM – 1230PM Speeches by HOD's

Photo1.Chief Guest Dr.G.Prem Kajal, Principal, Dr.D.Deepak Chowdary and Prof.D.Madhavi on the dais

Photo2. Prof. D., Madhavi providing a brief introduction to the audience about the Chief Guest Dr.G. Prem Kajal.

Photo3.ACP Dr. G. Prem Kajal speaking about feminism and women's rights

Photo4.Principal Dr.D.Deepak Chowdary and staff felicitating the Chief Guest Dr.G.Prem Kajal

Photo 5. Group Photo of the Chief Guest with Teaching Faculty

Photo6.Group Photo of the Chief Guest with Staff and students

Photo7.Participants of the Cultural programme

3

Photo8.Participants of the Cultural programme