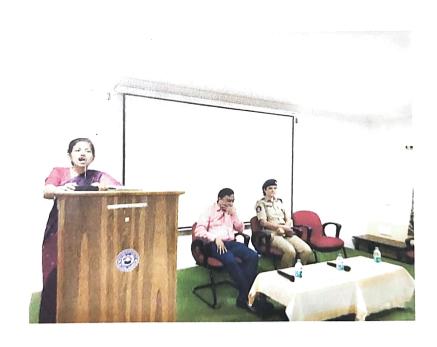

Photo2. Prof. D., Madhavi providing a brief introduction to the audience about the Chief Guest Dr.G. Prem Kajal.

Photo3.ACP Dr. G. Prem Kajal speaking about feminism and women's rights

Photo4.Principal Dr.D.Deepak Chowdary and staff felicitating the Chief Guest Dr.G.Prem Kajal