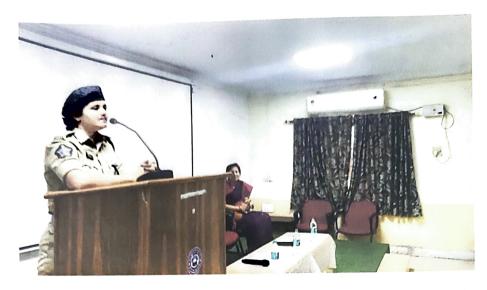

Photo2. Prof. D., Madhavi providing a brief introduction to the audience about the Chief Guest Dr.G. Prem Kajal.

Photo3.ACP Dr. G. Prem Kajal speaking about feminism and women's rights

Photo4.Principal Dr.D.Deepak Chowdary and staff felicitating the Chief Guest Dr.G.Prem Kajal