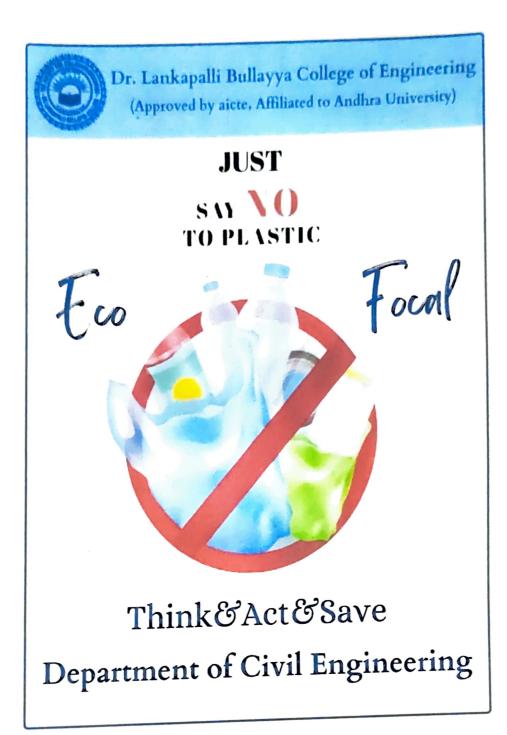

#### Theme of the Event:

**ECOFOCAL** 

The ECOFOCAL, is launched by the Department of Civil Engineering, Overall, 70 students have participated are currently active members of the club. The club aims to promote clean environment and ban on the use of plastics. Students are encouraged to participate in cleaning the campus, and promote the use of non-plastic items. The club also focuses on sustainable living.