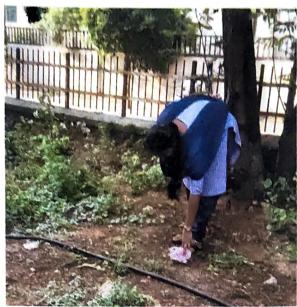

The Students of Civil Engineering Department Participated in the cleanup drive as a part of Swachh Bharat Abhiyan. They went all around the campus and cleared all the waste in the campus.

### Schedule of the Program:

Venue: Dr. Lankapalli Bullayya College of Engineering

Date: 04th January 2023

Photo 1,2,3. Students Participating in Cleanup program