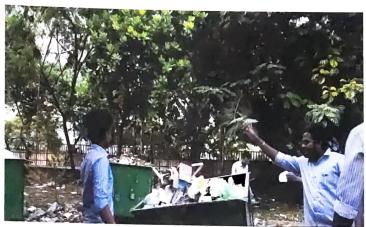

The Students of Civil Engineering Department Participated in the cleanup drive as a part of Swachh Bharat Abhiyan. They went all around the campus and cleared all the waste in the campus.

### Schedule of the Program:

Venue: Dr. Lankapalli Bullayya College of Engineering

Date: 04th January 2023

Photo 1,2,3. Students Participating in Cleanup program