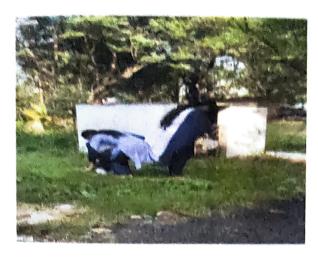

The Students of Civil Engineering Department Participated in the cleanup drive as a part of Swachh Bharat Abhiyan. They went all around the campus and cleared all the waste in the campus.

### Schedule of the Program:

Venue: Dr. Lankapalli Bullayya College of Engineering

Date: 04th January 2023

Photo 1,2,3. Students Participating in Cleanup program