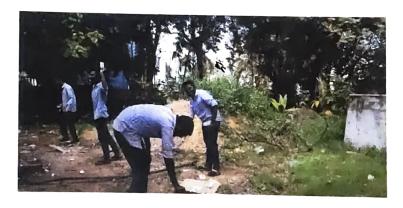

The Students of Civil Engineering Department Participated in the cleanup drive as a part of Swachh Bharat Abhiyan. They went all around the campus and cleared all the waste in the campus.

### Schedule of the Program:

Venue: Dr. Lankapalli Bullayya College of Engineering

Date: 04th January 2023

Photo 1,2,3. Students Participating in Cleanup program