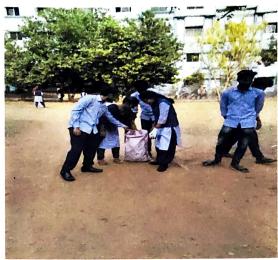

The Students of Civil Engineering Department Participated in the cleanup drive as a part of Swachh Bharat Abhiyan. They went all around the campus and cleared all the waste in the campus.

### Schedule of the Program:

Venue: Dr. Lankapalli Bullayya College of Engineering

Date: 04th January 2023

Photo 1,2,3. Students Participating in Cleanup program