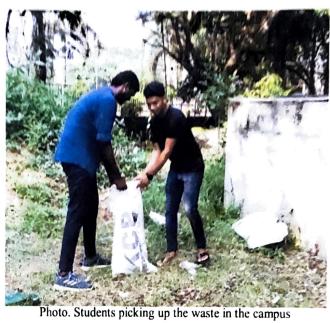

The Students of Civil Engineering Department Participated in the cleanup drive as a part of Swachh Bharat Abhiyan. They went all around the campus and cleared all the waste in the campus.

### Schedule of the Program:

Venue: Dr. Lankapalli Bullayya College of Engineering

Date: 04th January 2023

Photo 1,2,3. Students Participating in Cleanup program