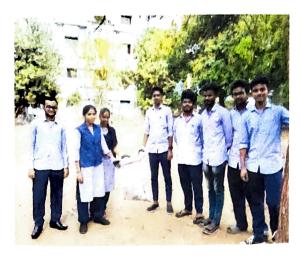

The Students of Civil Engineering Department Participated in the cleanup drive as a part of Swachh Bharat Abhiyan. They went all around the campus and cleared all the waste in the campus.

### Schedule of the Program:

Venue: Dr. Lankapalli Bullayya College of Engineering

Date: 04th January 2023

Photo 1,2,3. Students Participating in Cleanup program