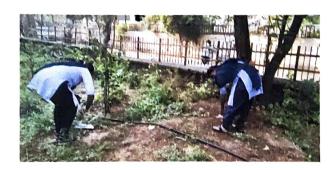

The Students of Civil Engineering Department Participated in the cleanup drive as a part of Swachh Bharat Abhiyan. They went all around the campus and cleared all the waste in the campus.

### Schedule of the Program:

Venue: Dr. Lankapalli Bullayya College of Engineering

Date: 04th January 2023

Photo 1,2,3. Students Participating in Cleanup program