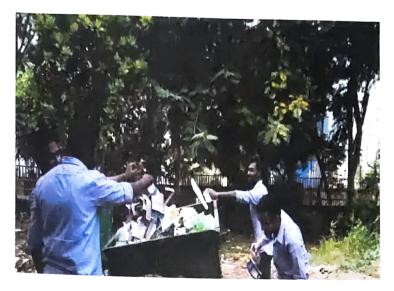

The Students of Civil Engineering Department Participated in the cleanup drive as a part of Swachh Bharat Abhiyan. They went all around the campus and cleared all the waste in the campus.

### Schedule of the Program:

Venue: Dr. Lankapalli Bullayya College of Engineering

Date: 04th January 2023

Photo 1,2,3. Students Participating in Cleanup program