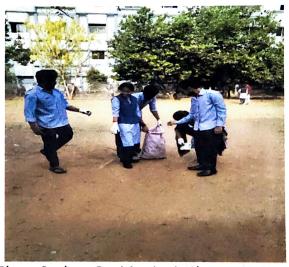

The Students of Civil Engineering Department Participated in the cleanup drive as a part of Swachh Bharat Abhiyan. They went all around the campus and cleared all the waste in the campus.

### Schedule of the Program:

Venue: Dr. Lankapalli Bullayya College of Engineering

Date: 04th January 2023

Photo 1,2,3. Students Participating in Cleanup program