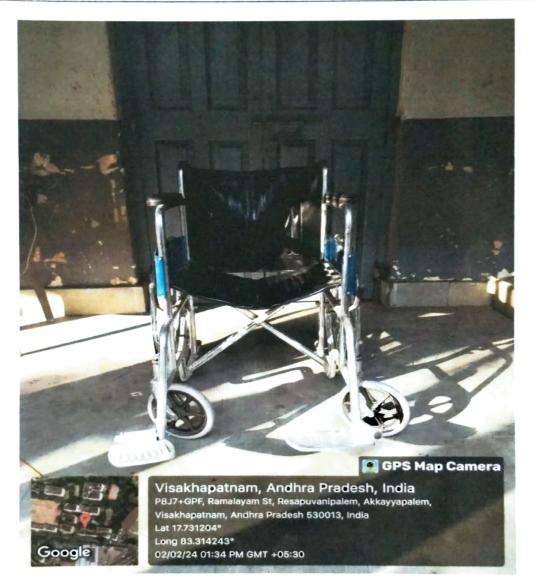

#### Wheelchair for Divyangjan

D. D. M. Principal

Dr. Laskapatti Bullayya College of Engineering D.No.52-14-75, Resapuvanipatem Visakhapatnam-530013, Andhra Pradesh

New Resapuvani Palem, Visakhapatnam

Sponsored by Society of Collegiate Education Approved by AICTE, Affiliated to Andhra University