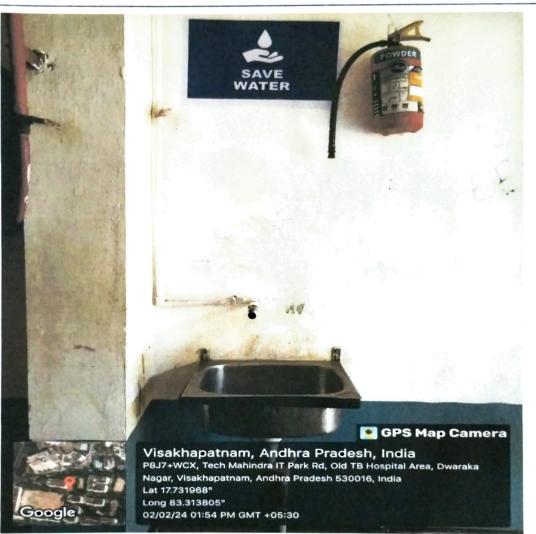

New Resapuvani Palem, Visakhapatnam

Sponsored by Society of Collegiate Education Approved by AICTE, Affiliated to Andhra University

Measures taken for water conservation

C. Jankapalli Bullayya College of Engineerus. D.No.52-14-75, Resapuvanipalem Visakhapatnam-530013, Andhra Pradesh