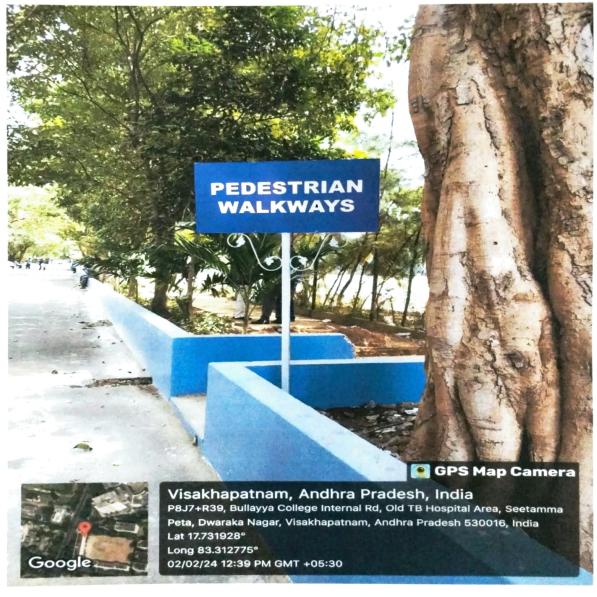

Pedestrians Walkway board placed at entrance

Principal

Jr. Lankapalli Bullayya College of Engineering D.No.52-14-75, Resapuvanipalem Visakhapatnam-530013, Andhra Pradesh

New Resapuvani Palem, Visakhapatnam

Sponsored by Society of Collegiate Education Approved by AICTE, Affiliated to Andhra University

**Pedestrians Walkway** 

Principal Dr. Laekapatli Bullayya College of Engineering D.No.52-14-75, Resapuvanipalem Visakhapatnam-530013, Andhra Pradec