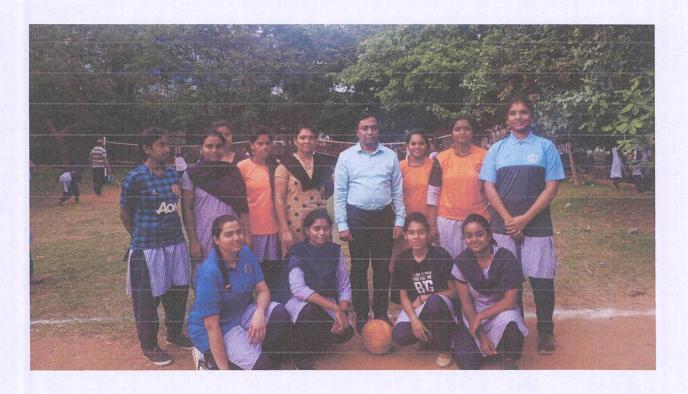

# SPORTS COMMITTEE Basket Ball Tournament (27-08-2019)

In order to inculcate competitive spirit and encourage the Students to actively pursue Sports, the Sports Committee of Dr.Lankapalli Bullayya College of Engineering for Women conducted Basket Ball Tournament. Four teams from the College participated in this event. Civil Engg. Team were the winners and CSE Team were the Runners-up.

Photo 1 Basket Ball Tournament Inauguration by Mrs.V. Venkata Lakshmi

Approved by AICTE, New Delhi and Affiliated to Andhra University, Visakhapatnam Resapuvanipalem, Visakhapatnam, Andhra Pradesh 530013.