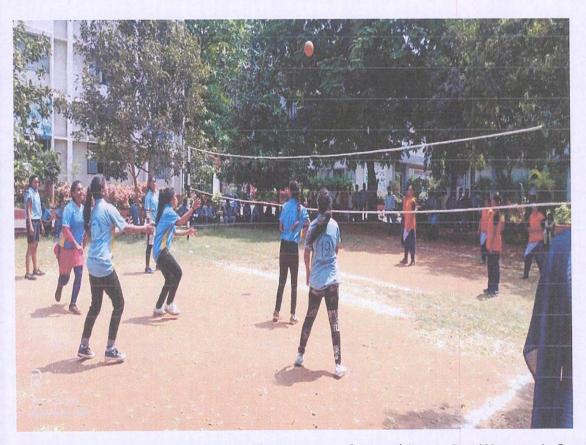

# SPORTS COMMITTEE Basket Ball Tournament (27-08-2019)

In order to inculcate competitive spirit and encourage the Students to actively pursue Sports, the Sports Committee of Dr.Lankapalli Bullayya College of Engineering for Women conducted Basket Ball Tournament. Four teams from the College participated in this event. Civil Engg. Team were the winners and CSE Team were the Runners-up.

Photo 1 Basket Ball Tournament Inauguration by Mrs.V. Venkata Lakshmi

Approved by AICTE, New Delhi and Affiliated to Andhra University, Visakhapatnam Resapuvanipalem, Visakhapatnam, Andhra Pradesh 530013.