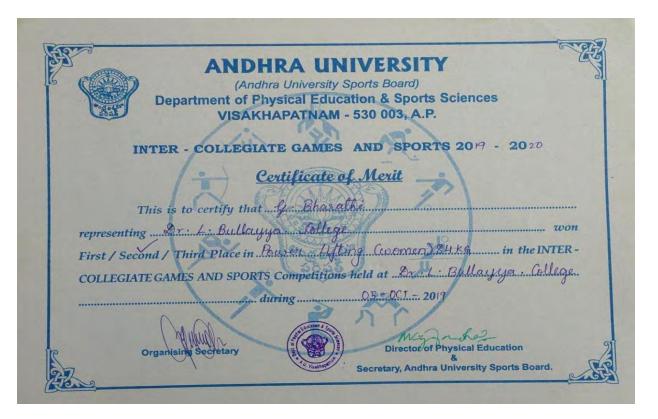

# 5.3.2 Average number of sports and cultural programs in which students of the Institution participated during last five years (organized by the institution/other institutions)

|         |                                             | Year 4 2019-20                      | T        |
|---------|---------------------------------------------|-------------------------------------|----------|
| 2019-20 | Name of the event/activity                  | Date of event/activity (DD-MM-YYYY) | Page No. |
| 1       | Basket Ball Tournament                      | 27-08-2019                          | 3 to 7   |
| 2       | Chess Tournament                            | 27-08-2019                          | 8 to 13  |
| 3       | Kho-Kho Tournament                          | 28-09-2019                          | 14 to 20 |
| 4       | Table Tennis Tournament                     | 18-10-2019                          | 21 to 27 |
| 5       | Athletics Championship/Long Jump            | 15-02-2020                          | 28 to 34 |
| 6       | Tug of War Tournament                       | 20-02-2020                          | 35 to 42 |
| 7       | Athletics Championship/100<br>Mts.Run       | 28-02-2020                          | 43 to 50 |
| 8       | Annual Sports Day/ Throw Ball<br>Tournament | 11/3/2020                           | 51 to 59 |
| 9       | Inter collegiate Power Lifting(Women)       | 5/10/2019                           | 60 to 70 |
| 10      | Inter collegiate Weight Lifting (Women)     | 5/10/2019                           | 71 to 82 |
| 11      | Badminton Tournament                        | 2019-20                             | 82 to 83 |