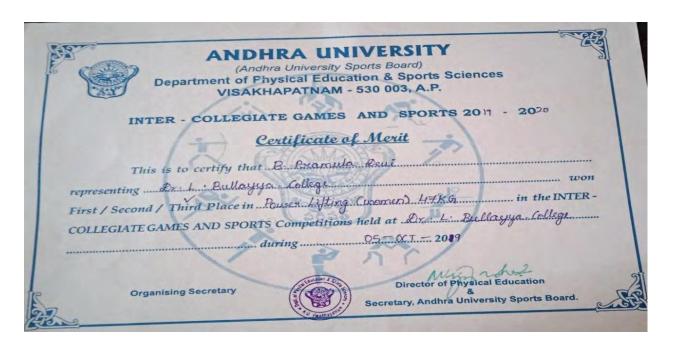

# 5.3.2 Average number of sports and cultural programs in which students of the Institution participated during last five years (organized by the institution/other institutions)

|         |                                             | Year 4 2019-20                      | T        |
|---------|---------------------------------------------|-------------------------------------|----------|
| 2019-20 | Name of the event/activity                  | Date of event/activity (DD-MM-YYYY) | Page No. |
| 1       | Basket Ball Tournament                      | 27-08-2019                          | 3 to 7   |
| 2       | Chess Tournament                            | 27-08-2019                          | 8 to 13  |
| 3       | Kho-Kho Tournament                          | 28-09-2019                          | 14 to 20 |
| 4       | Table Tennis Tournament                     | 18-10-2019                          | 21 to 27 |
| 5       | Athletics Championship/Long Jump            | 15-02-2020                          | 28 to 34 |
| 6       | Tug of War Tournament                       | 20-02-2020                          | 35 to 42 |
| 7       | Athletics Championship/100<br>Mts.Run       | 28-02-2020                          | 43 to 50 |
| 8       | Annual Sports Day/ Throw Ball<br>Tournament | 11/3/2020                           | 51 to 59 |
| 9       | Inter collegiate Power Lifting(Women)       | 5/10/2019                           | 60 to 70 |
| 10      | Inter collegiate Weight Lifting (Women)     | 5/10/2019                           | 71 to 82 |
| 11      | Badminton Tournament                        | 2019-20                             | 82 to 83 |