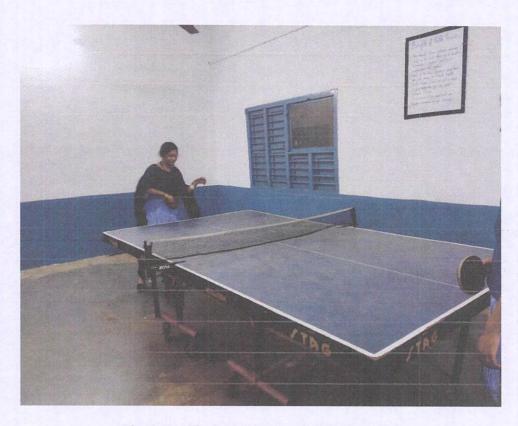

# SPORTS COMMITTEE Table Tennis Tournament (18-10-2019)

In order to inculcate competitive spirit and encourage the Students to actively pursue Sports, the Sports Committee of Dr.Lankapalli Bullayya College of Engineering for Women conducted Table Tennis Tournament. Twelve Players from the College participated in this event.

**Photo 1 Table Tennis Tournament in Progress** 

(Sponsored by The Society for Collegiate Education, Visakhapatnam, A.P.)
Affiliated to Andhra University & Approved by AICTE

D.No. 52-14-75, Resapuvanipalem, Visakhapatnam-530 013, A.P. Tel: +91 891 2703293, 2703296 / Fax: +91 891 2714423,