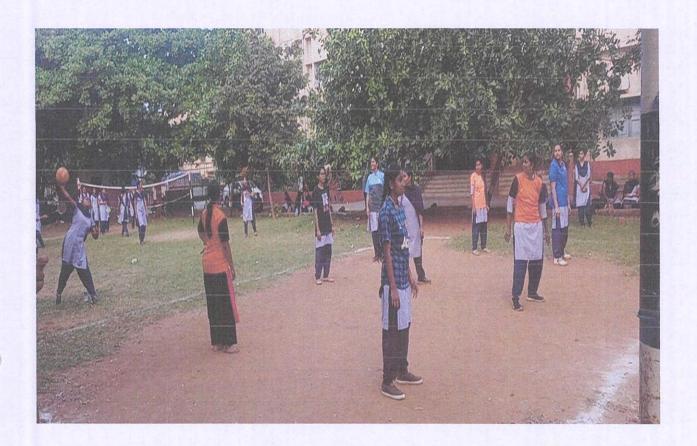

# SPORTS COMMITTEE Basket Ball Tournament (27-08-2019)

In order to inculcate competitive spirit and encourage the Students to actively pursue Sports, the Sports Committee of Dr.Lankapalli Bullayya College of Engineering for Women conducted Basket Ball Tournament. Four teams from the College participated in this event. Civil Engg. Team were the winners and CSE Team were the Runners-up.

Photo 1 Basket Ball Tournament Inauguration by Mrs.V. Venkata Lakshmi

Approved by AICTE, New Delhi and Affiliated to Andhra University, Visakhapatnam Resapuvanipalem, Visakhapatnam, Andhra Pradesh 530013.