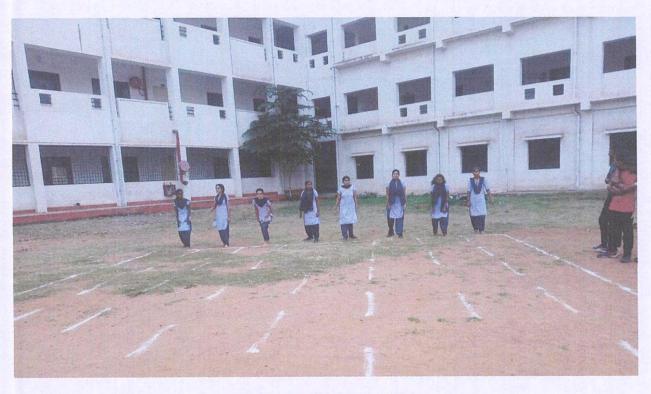

# SPORTS COMMITTEE Athletics Championship (Long Jump) (15-02-2020)

In order to inculcate competitive spirit and encourage the Students to actively pursue Sports, the Sports Committee of Dr.Lankapalli Bullayya College of Engineering for Women conducted Athletics Championship (Long Jump). The College students participated in this event.

**Photo 1. Long Jump in Progress** 

(Sponsored by The Society for Collegiate Education, Visakhapatnam, A.P.) Affiliated to Andhra University & Approved by AICTE

D.No. 52-14-75, Resapuvanipalem, Visakhapatnam-530 013. A.P. Tel: +91 891 2703293, 2703296 / Fax: +91 891 2714423,