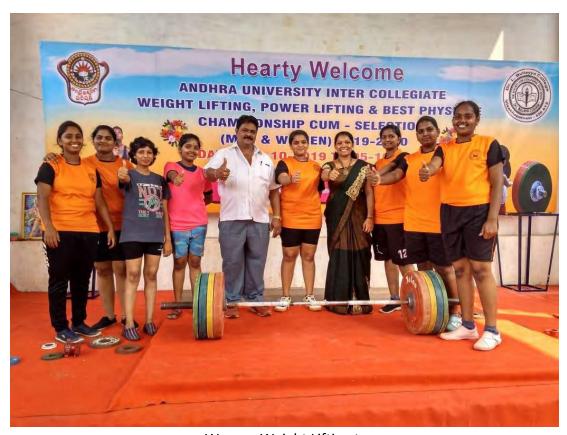

# 5.3.2 Average number of sports and cultural programs in which students of the Institution participated during last five years (organized by the institution/other institutions)

|         |                                             | Year 4 2019-20                      | T        |
|---------|---------------------------------------------|-------------------------------------|----------|
| 2019-20 | Name of the event/activity                  | Date of event/activity (DD-MM-YYYY) | Page No. |
| 1       | Basket Ball Tournament                      | 27-08-2019                          | 3 to 7   |
| 2       | Chess Tournament                            | 27-08-2019                          | 8 to 13  |
| 3       | Kho-Kho Tournament                          | 28-09-2019                          | 14 to 20 |
| 4       | Table Tennis Tournament                     | 18-10-2019                          | 21 to 27 |
| 5       | Athletics Championship/Long Jump            | 15-02-2020                          | 28 to 34 |
| 6       | Tug of War Tournament                       | 20-02-2020                          | 35 to 42 |
| 7       | Athletics Championship/100<br>Mts.Run       | 28-02-2020                          | 43 to 50 |
| 8       | Annual Sports Day/ Throw Ball<br>Tournament | 11/3/2020                           | 51 to 59 |
| 9       | Inter collegiate Power Lifting(Women)       | 5/10/2019                           | 60 to 70 |
| 10      | Inter collegiate Weight Lifting (Women)     | 5/10/2019                           | 71 to 82 |
| 11      | Badminton Tournament                        | 2019-20                             | 82 to 83 |