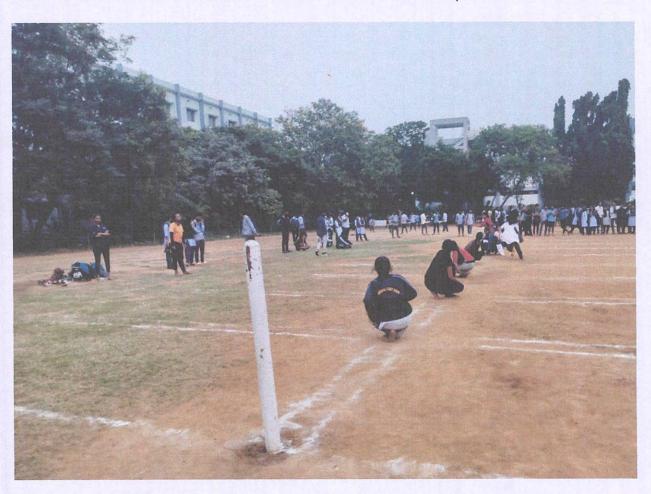

# SPORTS COMMITTEE Athletics Championship (Long Jump) (15-02-2020)

In order to inculcate competitive spirit and encourage the Students to actively pursue Sports, the Sports Committee of Dr.Lankapalli Bullayya College of Engineering for Women conducted Athletics Championship (Long Jump). The College students participated in this event.

**Photo 1. Long Jump in Progress** 

(Sponsored by The Society for Collegiate Education, Visakhapatnam, A.P.) Affiliated to Andhra University & Approved by AICTE

D.No. 52-14-75, Resapuvanipalem, Visakhapatnam-530 013. A.P. Tel: +91 891 2703293, 2703296 / Fax: +91 891 2714423,