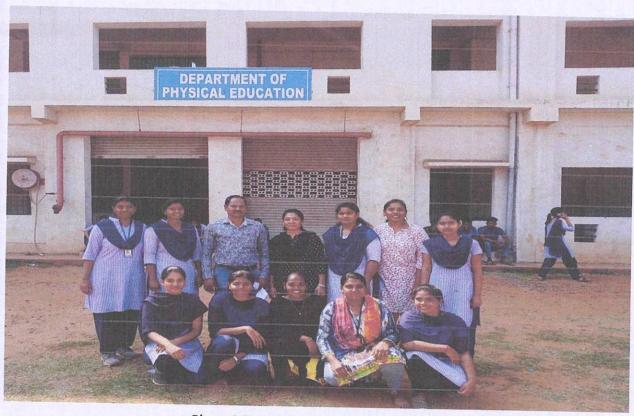

### SPORTS COMMITTEE Chess Tournament (27-08-2019)

In order to inculcate competitive spirit and encourage the Students to actively pursue Sports, the Sports Committee of Dr.Lankapalli Bullayya College of Engineering conducted Chess Tournament. Twelve Players from the College participated in this event.

Photo1. Chess Tournament in Progress

(Sponsored by The Society for Collegiate Education, Visakhapatnam, A.P.)
Affiliated to Andhra University & Approved by AICTE

D.No. 52-14-75, Resapuvanipalem, Visakhapatnam-530 013, A.P. Tel: +91 891 2703293, 2703296 / Fax: +91 891 2714423,