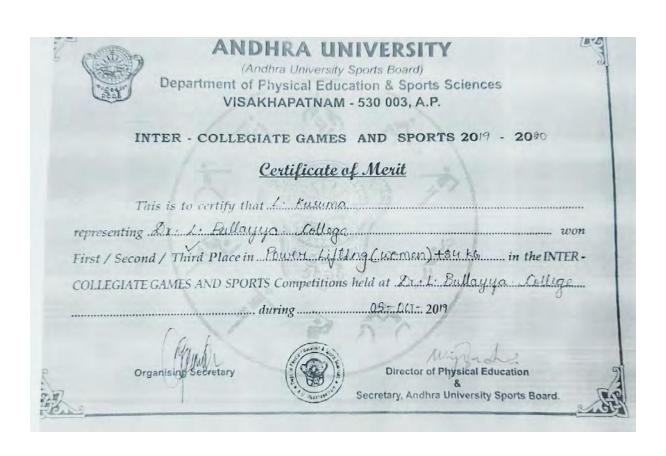

52-14-75, Resapuvanipalem, Visakhapatnam-530 013. A.P. Tel: +91 891 2703293, 2703296 / Fax: +91 891 2714423,

E-mail: lbcenggprincipal@gmail.com Website: www.bullayyacollege.info

#### **Andhra University Inter Collegiate cum University team Selections**

#### **POWER LIFTING WOMEN TEAM**

| S No | Name               | Class          |
|------|--------------------|----------------|
| 1    | P.Saidevi          | IV B.Tech CE   |
| 2    | S.Bharathi lakshmi | IV B.Tech CE   |
| 3    | G.Bharathi         | III B.Tech CSE |
| 4    | D.N.S.Nandini      | III B.Tech CSE |
| 5    | B.Prameela devi    | III B.Tech CSE |
| 6    | S.Mounika          | IV B.Tech CE   |
| 7    | G.Sailakshmi       | IV B.Tech CE   |
| 8    | L.Kusuma           | IV B.Tech CE   |

#### **Power Lifting Certificates**





(Andhra University Sports Board)

Department of Physical Education & Sports Sciences
VISAKHAPATNAM - 530 003, A.P.

INTER - COLLEGIATE GAMES AND SPORTS 2019 - 2020

Certificate of Merit

| This is to certify that G. Loi lakshool                                   |
|---------------------------------------------------------------------------|
| representing Br. h. Bulloupya Lottege won                                 |
| First / Second / Third Place in Power Liting (wemen) 79kg in the INTER-   |
| COLLEGIATE GAMES AND SPORTS Competitions held at Ar. L. Bullanyo. College |
| during05-015-2019                                                         |

Organising Socretary



Director of Physical Education

Secretary, Andhra University Sports Board.







(Andhra University Sports Board)