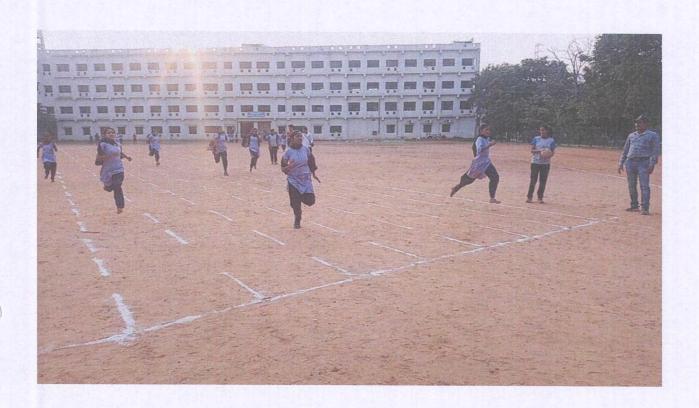

# SPORTS COMMITTEE Athletics Championship (Long Jump) (15-02-2020)

In order to inculcate competitive spirit and encourage the Students to actively pursue Sports, the Sports Committee of Dr.Lankapalli Bullayya College of Engineering for Women conducted Athletics Championship (Long Jump). The College students participated in this event.

**Photo 1. Long Jump in Progress** 

(Sponsored by The Society for Collegiate Education, Visakhapatnam, A.P.) Affiliated to Andhra University & Approved by AICTE

D.No. 52-14-75, Resapuvanipalem, Visakhapatnam-530 013. A.P. Tel: +91 891 2703293, 2703296 / Fax: +91 891 2714423,