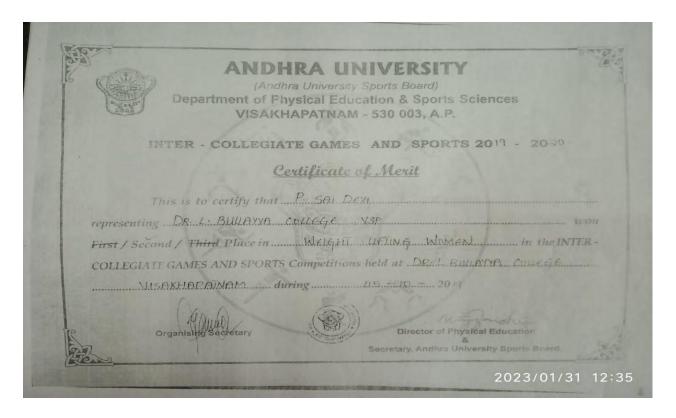

# 5.3.2 Average number of sports and cultural programs in which students of the Institution participated during last five years (organized by the institution/other institutions)

|         |                                             | Year 4 2019-20                      | T        |
|---------|---------------------------------------------|-------------------------------------|----------|
| 2019-20 | Name of the event/activity                  | Date of event/activity (DD-MM-YYYY) | Page No. |
| 1       | Basket Ball Tournament                      | 27-08-2019                          | 3 to 7   |
| 2       | Chess Tournament                            | 27-08-2019                          | 8 to 13  |
| 3       | Kho-Kho Tournament                          | 28-09-2019                          | 14 to 20 |
| 4       | Table Tennis Tournament                     | 18-10-2019                          | 21 to 27 |
| 5       | Athletics Championship/Long Jump            | 15-02-2020                          | 28 to 34 |
| 6       | Tug of War Tournament                       | 20-02-2020                          | 35 to 42 |
| 7       | Athletics Championship/100<br>Mts.Run       | 28-02-2020                          | 43 to 50 |
| 8       | Annual Sports Day/ Throw Ball<br>Tournament | 11/3/2020                           | 51 to 59 |
| 9       | Inter collegiate Power Lifting(Women)       | 5/10/2019                           | 60 to 70 |
| 10      | Inter collegiate Weight Lifting (Women)     | 5/10/2019                           | 71 to 82 |
| 11      | Badminton Tournament                        | 2019-20                             | 82 to 83 |