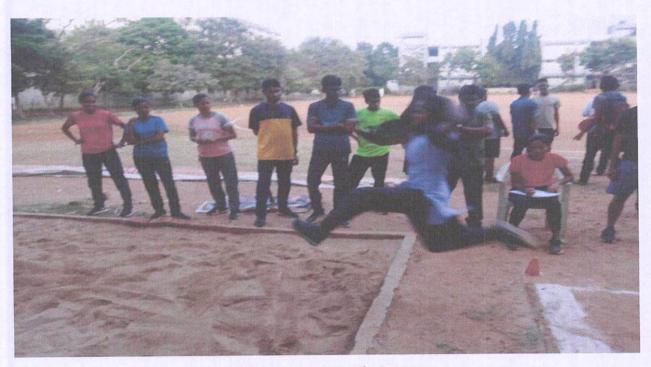

# SPORTS COMMITTEE Athletics Championship (Long Jump) (15-02-2020)

In order to inculcate competitive spirit and encourage the Students to actively pursue Sports, the Sports Committee of Dr.Lankapalli Bullayya College of Engineering for Women conducted Athletics Championship (Long Jump). The College students participated in this event.

**Photo 1. Long Jump in Progress** 

(Sponsored by The Society for Collegiate Education, Visakhapatnam, A.P.) Affiliated to Andhra University & Approved by AICTE

D.No. 52-14-75, Resapuvanipalem, Visakhapatnam-530 013. A.P. Tel: +91 891 2703293, 2703296 / Fax: +91 891 2714423,