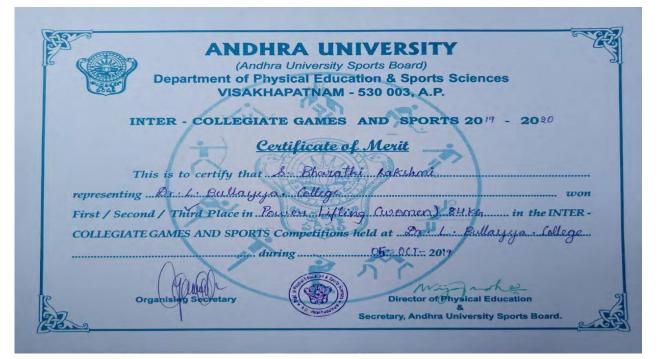

# 5.3.2 Average number of sports and cultural programs in which students of the Institution participated during last five years (organized by the institution/other institutions)

|         |                                             | Year 4 2019-20                      | T        |
|---------|---------------------------------------------|-------------------------------------|----------|
| 2019-20 | Name of the event/activity                  | Date of event/activity (DD-MM-YYYY) | Page No. |
| 1       | Basket Ball Tournament                      | 27-08-2019                          | 3 to 7   |
| 2       | Chess Tournament                            | 27-08-2019                          | 8 to 13  |
| 3       | Kho-Kho Tournament                          | 28-09-2019                          | 14 to 20 |
| 4       | Table Tennis Tournament                     | 18-10-2019                          | 21 to 27 |
| 5       | Athletics Championship/Long Jump            | 15-02-2020                          | 28 to 34 |
| 6       | Tug of War Tournament                       | 20-02-2020                          | 35 to 42 |
| 7       | Athletics Championship/100<br>Mts.Run       | 28-02-2020                          | 43 to 50 |
| 8       | Annual Sports Day/ Throw Ball<br>Tournament | 11/3/2020                           | 51 to 59 |
| 9       | Inter collegiate Power Lifting(Women)       | 5/10/2019                           | 60 to 70 |
| 10      | Inter collegiate Weight Lifting (Women)     | 5/10/2019                           | 71 to 82 |
| 11      | Badminton Tournament                        | 2019-20                             | 82 to 83 |