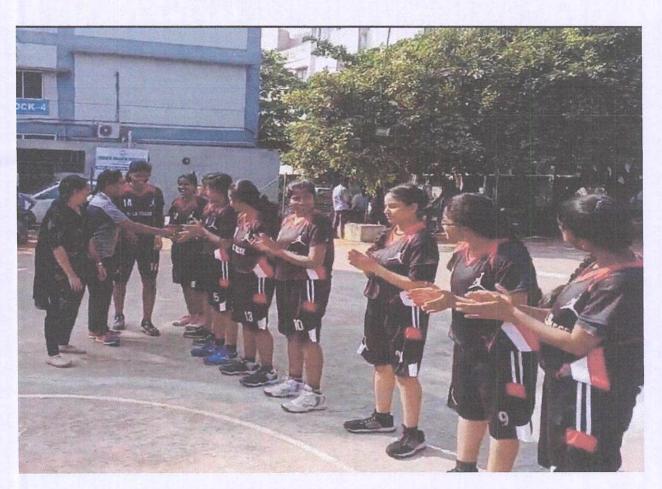

# SPORTS COMMITTEE Basket Ball Tournament (27-08-2019)

In order to inculcate competitive spirit and encourage the Students to actively pursue Sports, the Sports Committee of Dr.Lankapalli Bullayya College of Engineering for Women conducted Basket Ball Tournament. Four teams from the College participated in this event. Civil Engg. Team were the winners and CSE Team were the Runners-up.

Photo 1 Basket Ball Tournament Inauguration by Mrs.V. Venkata Lakshmi

Approved by AICTE, New Delhi and Affiliated to Andhra University, Visakhapatnam Resapuvanipalem, Visakhapatnam, Andhra Pradesh 530013.