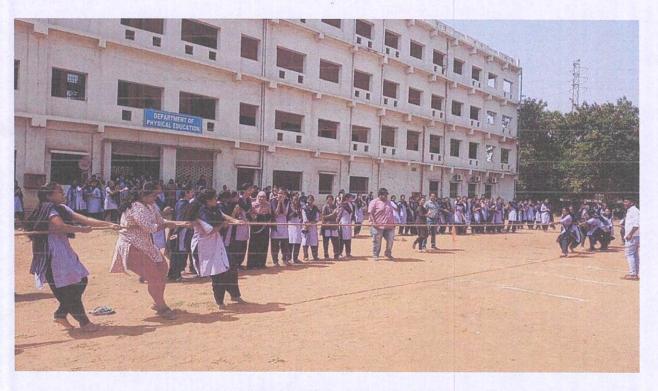

D       | (de)   | Ship!   | *       | Bright      | 9                    |



(Sponsored by The Society for Collegiate Education, Visakhapatnam, A.P.)

Affiliated to Andhra University & Approved by AICTE

D.No. 52-14-75, Resapuvanipalem, Visakhapatnam-530 013. A.P.
Tel: +91 891 2703293, 2703296 / Fax: +91 891 2714423,
E-mail: lbcenggprincipal@gmail.com Website: www.bullayyacollege.info

#### SPORTS COMMITTEE Tug of War Tournament (20-02-2020)

In order to inculcate competitive spirit and encourage the Students to actively pursue Sports, the Sports Committee of Dr.Lankapalli Bullayya College of Engineering for Women conducted Tug of War Tournament. Six teams from the College participated in this event. III/IV B.Tech CSE Team were the winners and IV/IV B.Tech CE Team were the Runners-up.



**Photo 1 Tug of War Tournament in Progress** 



Photo 2 Tug of War Tournament Winners



Photo 3 Tug of War Tournament Runners



(Sponsored by The Society for Collegiate Education, Visakhapatnam, A.P.)
Affiliated to Andhra University & Approved by AICTE

D.No. 52-14-75, Resapuvanipalem, Visakhapatnam-530 013. A.P. Tel: +91 891 2703293, 2703296 / Fax: +91 891 2714423,

E-mail: lbcenggprincipal@gmail.com Website: www.bullayyacollege.info

# SPORTS COMMITTEE Tug of War Tournament (20-02-2020)

#### TUG OF WAR WINNERS LIST:

| S.No. | Name of the Student | Class          |  |  |  |  |
|-------|---------------------|----------------|--|--|--|--|
| 1     | B.Harshitha         | III B.Tech CSE |  |  |  |  |
| 2     | K.Bhavana Mani      | III B.Tech CSE |  |  |  |  |
| 3     | J.Anjula Varma