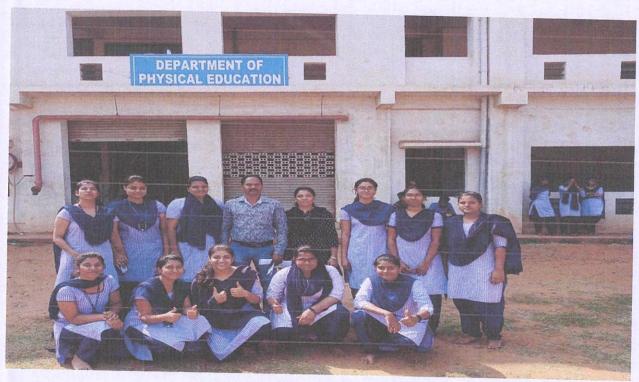

# SPORTS COMMITTEE Basket Ball Tournament (27-08-2019)

In order to inculcate competitive spirit and encourage the Students to actively pursue Sports, the Sports Committee of Dr.Lankapalli Bullayya College of Engineering for Women conducted Basket Ball Tournament. Four teams from the College participated in this event. Civil Engg. Team were the winners and CSE Team were the Runners-up.

Photo 1 Basket Ball Tournament Inauguration by Mrs.V. Venkata Lakshmi

Approved by AICTE, New Delhi and Affiliated to Andhra University, Visakhapatnam Resapuvanipalem, Visakhapatnam, Andhra Pradesh 530013.