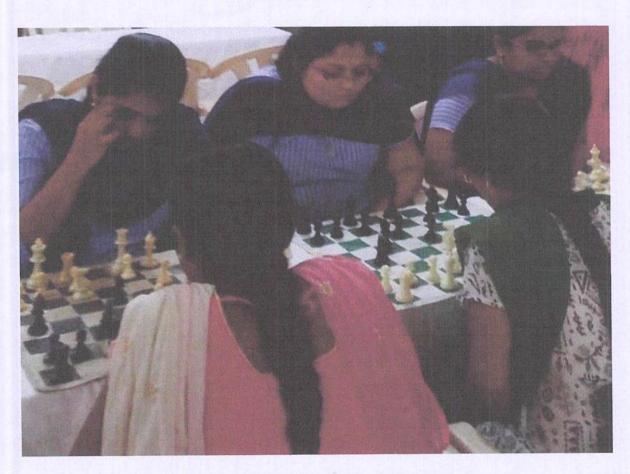

### SPORTS COMMITTEE Chess Tournament (27-08-2019)

In order to inculcate competitive spirit and encourage the Students to actively pursue Sports, the Sports Committee of Dr.Lankapalli Bullayya College of Engineering conducted Chess Tournament. Twelve Players from the College participated in this event.

Photo1. Chess Tournament in Progress

(Sponsored by The Society for Collegiate Education, Visakhapatnam, A.P.)
Affiliated to Andhra University & Approved by AICTE

D.No. 52-14-75, Resapuvanipalem, Visakhapatnam-530 013, A.P. Tel: +91 891 2703293, 2703296 / Fax: +91 891 2714423,