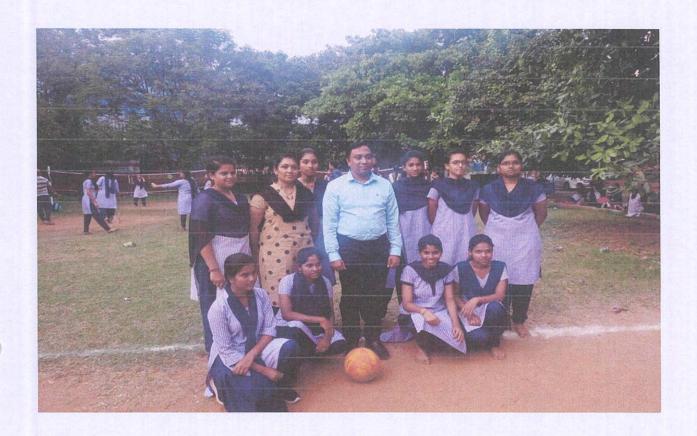

# SPORTS COMMITTEE Basket Ball Tournament (27-08-2019)

In order to inculcate competitive spirit and encourage the Students to actively pursue Sports, the Sports Committee of Dr.Lankapalli Bullayya College of Engineering for Women conducted Basket Ball Tournament. Four teams from the College participated in this event. Civil Engg. Team were the winners and CSE Team were the Runners-up.

Photo 1 Basket Ball Tournament Inauguration by Mrs.V. Venkata Lakshmi

Approved by AICTE, New Delhi and Affiliated to Andhra University, Visakhapatnam Resapuvanipalem, Visakhapatnam, Andhra Pradesh 530013.