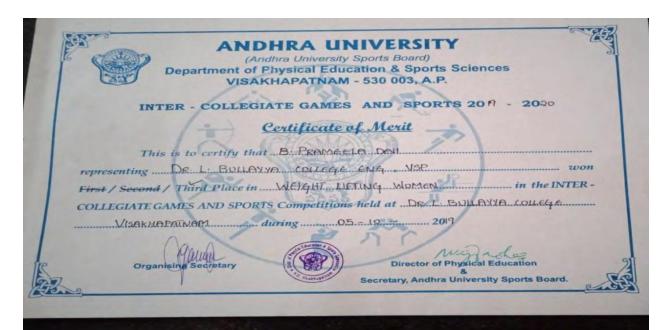

cation & Secretary, Andhra University Sports Board



(Andhra University Sports Board)
Department of Physical Education & Sports Sciences
VISAKHAPATNAM - 530 003, A.P.

INTER - COLLEGIATE GAMES AND SPORTS 2019 - 2080

Certificate of Merit

| This is to certify that                       |                             |
|-----------------------------------------------|-----------------------------|
| representing DR. L. BULLAYA COULEGE VS        | P. won                      |
| First / Second / Third Place in MEIGHT. LIETU | Ng                          |
| COLLEGIATE GAMES AND SPORTS Competitions hel  | d at .DR.L. BULLAYA COLLEGE |
| MSAKHAPATMAM during 05.                       |                             |



Director of Physical Education & Secretary, Andhra University Sports Board.





(Andhra University Sports Board)

Department of Physical Education & Sports Sciences

VISAKHAPATNAM - 530 003, A.P.

INTER - COLLEGIATE GAMES AND SPORTS 2019 - 2000

#### Certificate of Merit

Organising Secretary



Director of Physical Education

Secretary, Andhra University Sports Goard



(Andhra University Sports Board)

Department of Physical Education & Sports Sciences

VISAKHAPATNAM - 530 003, A.P.

INTER - COLLEGIATE GAMES AND SPORTS 2019 - 2040

### Certificate of Merit

Organismig Secretary

Director of Physical Education & Secretary, Andhra University Sports Board.



(Andhra University Sports Board)

Department of Physical Education & Sports Sciences

VISAKHAPATNAM - 530 003, A.P.

INTER - COLLEGIATE GAMES AND SPORTS 20 19 - 20 30

### Certificate of Merit

| This is to ce