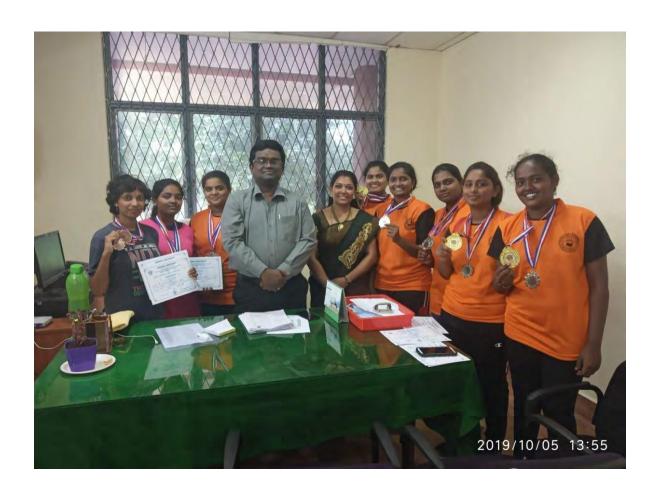

# SPORTS COMMITTEE Basket Ball Tournament (27-08-2019)

In order to inculcate competitive spirit and encourage the Students to actively pursue Sports, the Sports Committee of Dr.Lankapalli Bullayya College of Engineering for Women conducted Basket Ball Tournament. Four teams from the College participated in this event. Civil Engg. Team were the winners and CSE Team were the Runners-up.

Photo 1 Basket Ball Tournament Inauguration by Mrs.V. Venkata Lakshmi

Approved by AICTE, New Delhi and Affiliated to Andhra University, Visakhapatnam Resapuvanipalem, Visakhapatnam, Andhra Pradesh 530013.