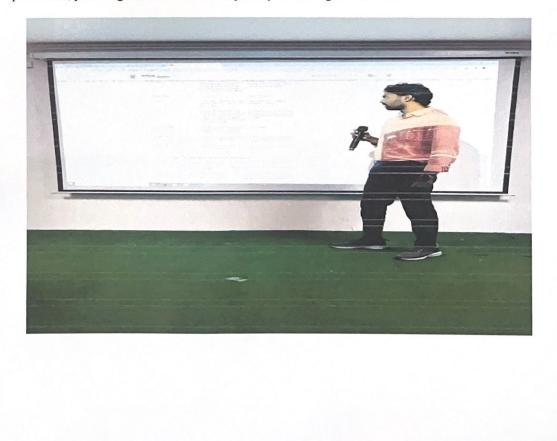

#### CAREER COUSELLING PROGRAMME REPORT

On the 10th of December 2019, an insightful awareness program was conducted by the Skill Development Centre, Dr. Lankapalli Bullayya College of Engineering, specifically tailored for the thirdyear students. At the helm of the program, Mr. Dumpala Bhujanga Rao, the Coordinator of SDC, took center stage to elucidate the pivotal role that verbal ability, writing skills, aptitude, and reasoning play in competitive exams such as CAT, GRE, GMAT, and MAT.

Mr. D. Bhujanga Rao explored the intricacies of these examinations, providing a comprehensive understanding of their patterns and intricacies. The resource person, Mr.K. Ramesh Kumar, Trainer, Aditya Colleges, informed the students about the higher education entrance exams. Mr. Kumar not only expounded on the examination patterns but also conscientiously apprised the students of the myriad online learning platforms available to them for effective preparation.