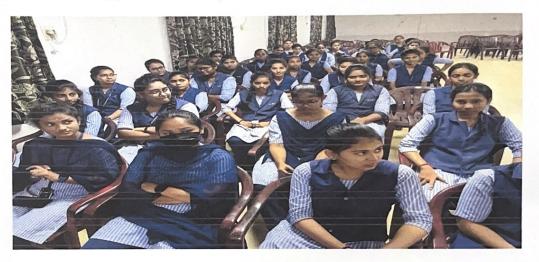

#### CAREER COUSELLING PROGRAMME REPORT

On the 10th of December 2019, an insightful awareness program was conducted by the Skill Development Centre, Dr. Lankapalli Bullayya College of Engineering, specifically tailored for the thirdyear students. At the helm of the program, Mr. Dumpala Bhujanga Rao, the Coordinator of SDC, took center stage to elucidate the pivotal role that verbal ability, writing skills, aptitude, and reasoning play in competitive exams such as CAT, GRE, GMAT, and MAT.

The students thanked the principal and the entire SDC team for the enlightening program. The principal, Dr. D. Deepak Chowdary, and Dr. V. Radhadevi, the Assistant Dean of SDC, were duly acknowledged for their pivotal roles in ensuring the seamless execution of the event. The presence of Heads of Departments and Class Coordinators added an extra layer of significance to the occasion, affirming the collective commitment to the academic and holistic development of the students. The event, with its wealth of information and guidance, undoubtedly stood as a beacon for the aspiring students on their path to higher education. A total of 284 students enrolled for programme. 90% of students gave positive feedback and requested similar programs.