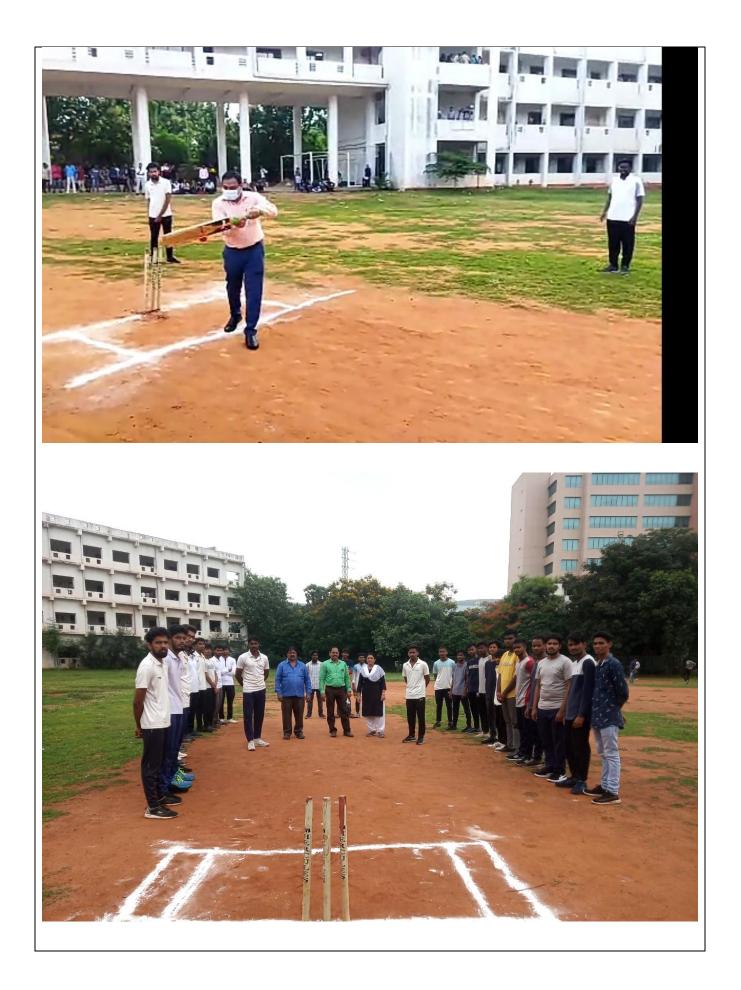

# List of Facilities for Sports Activities

| S. No. | Name of the Facility                             |
|--------|--------------------------------------------------|
| 1      | Badminton Court                                  |
| 2      | Basketball Court                                 |
| 3      | Hand ball Court                                  |
| 4      | High Jump Pit                                    |
| 5      | Long Jump Pit                                    |
| 6      | Kho Kho Court                                    |
| 7      | Cricket Field                                    |
| 8      | 200 mts Track and Field (for Athletics, Cricket, |
|        | Football & Hockey)                               |
| 9      | Indoor Weight Lifting Room                       |
| 10     | Athletics Field                                  |
| 11     | Kabaddi Court                                    |
| 12     | Indoor Table Tennis Room                         |
| 13     | Throw Ball Court                                 |
| 14     | Volley Ball Court                                |
| 15     | Indoor Weight lifting and Power lifting Room     |

## **Cricket Field**

200 mts Track and Field (for Athletics, Cricket, Football & Hockey)

**Indoor Weight Lifting Room** 