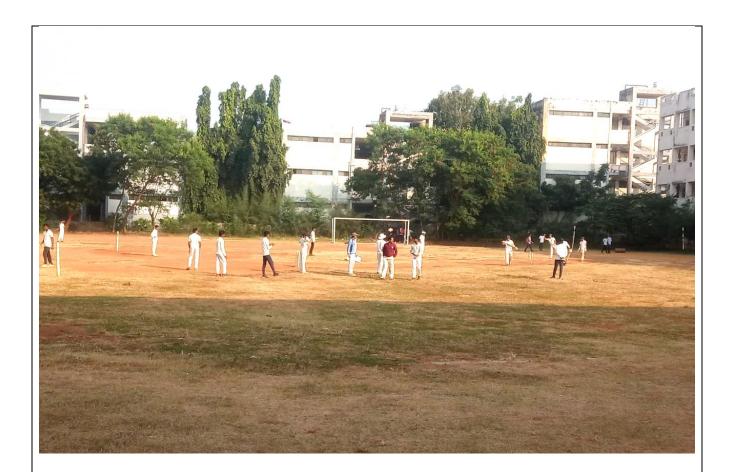

# List of Facilities for Sports Activities

| S. No. | Name of the Facility                             |
|--------|--------------------------------------------------|
| 1      | Badminton Court                                  |
| 2      | Basketball Court                                 |
| 3      | Hand ball Court                                  |
| 4      | High Jump Pit                                    |
| 5      | Long Jump Pit                                    |
| 6      | Kho Kho Court                                    |
| 7      | Cricket Field                                    |
| 8      | 200 mts Track and Field (for Athletics, Cricket, |
|        | Football & Hockey)                               |
| 9      | Indoor Weight Lifting Room                       |
| 10     | Athletics Field                                  |
| 11     | Kabaddi Court                                    |
| 12     | Indoor Table Tennis Room                         |
| 13     | Throw Ball Court                                 |
| 14     | Volley Ball Court                                |
| 15     | Indoor Weight lifting and Power lifting Room     |

## **Cricket Field**

200 mts Track and Field (for Athletics, Cricket, Football & Hockey)

**Indoor Weight Lifting Room** 