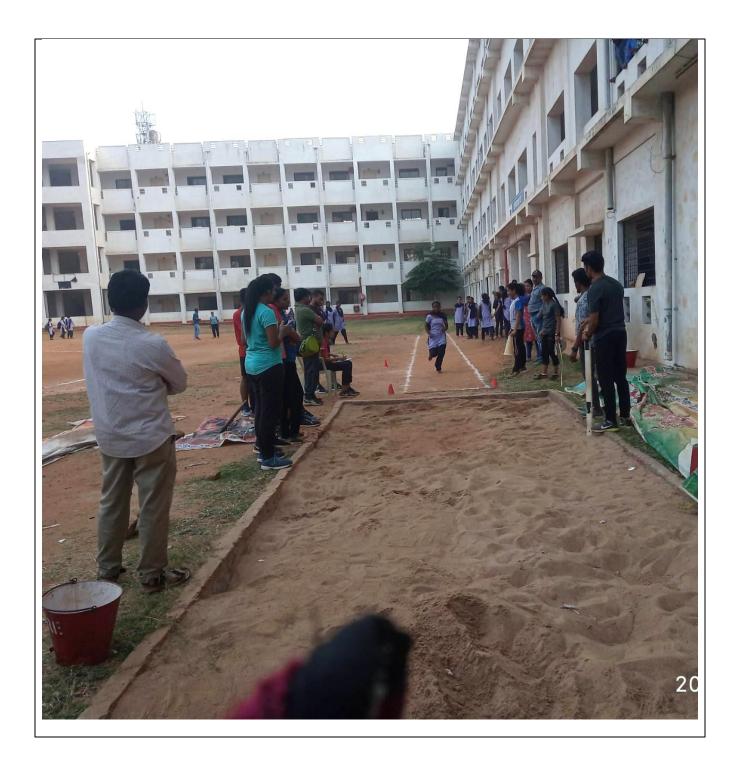

# List of Facilities for Sports Activities

| S. No. | Name of the Facility                             |
|--------|--------------------------------------------------|
| 1      | Badminton Court                                  |
| 2      | Basketball Court                                 |
| 3      | Hand ball Court                                  |
| 4      | High Jump Pit                                    |
| 5      | Long Jump Pit                                    |
| 6      | Kho Kho Court                                    |
| 7      | Cricket Field                                    |
| 8      | 200 mts Track and Field (for Athletics, Cricket, |
|        | Football & Hockey)                               |
| 9      | Indoor Weight Lifting Room                       |
| 10     | Athletics Field                                  |
| 11     | Kabaddi Court                                    |
| 12     | Indoor Table Tennis Room                         |
| 13     | Throw Ball Court                                 |
| 14     | Volley Ball Court                                |
| 15     | Indoor Weight lifting and Power lifting Room     |

# High Jump Pit

**Kho Kho Court** 