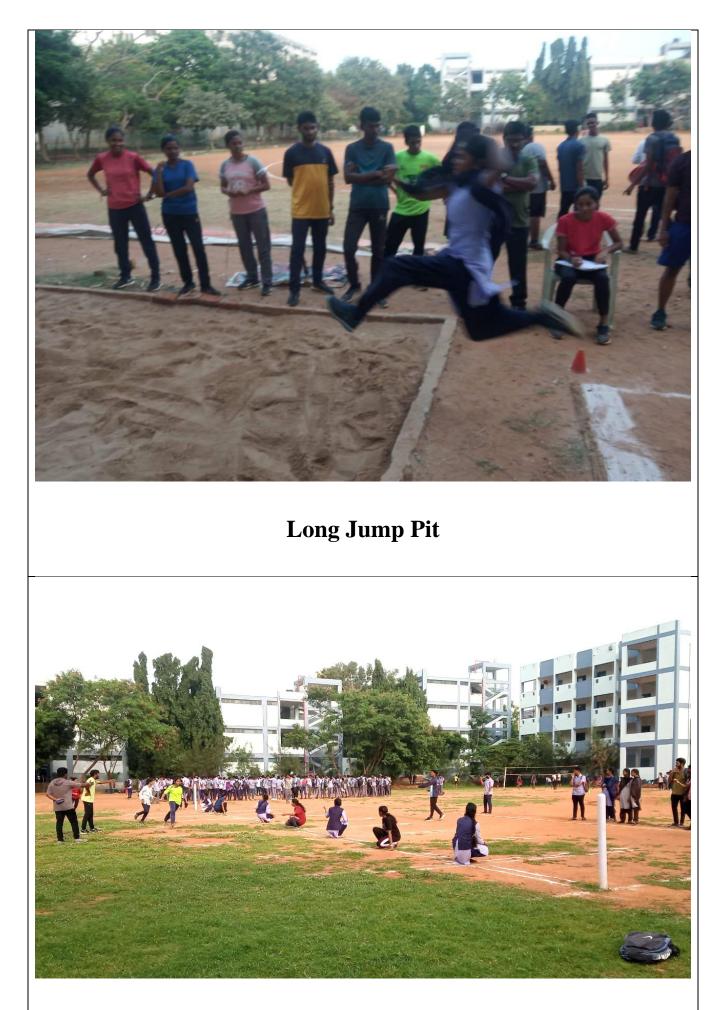

# List of Facilities for Sports Activities

| S. No. | Name of the Facility                             |
|--------|--------------------------------------------------|
| 1      | Badminton Court                                  |
| 2      | Basketball Court                                 |
| 3      | Hand ball Court                                  |
| 4      | High Jump Pit                                    |
| 5      | Long Jump Pit                                    |
| 6      | Kho Kho Court                                    |
| 7      | Cricket Field                                    |
| 8      | 200 mts Track and Field (for Athletics, Cricket, |
|        | Football & Hockey)                               |
| 9      | Indoor Weight Lifting Room                       |
| 10     | Athletics Field                                  |
| 11     | Kabaddi Court                                    |
| 12     | Indoor Table Tennis Room                         |
| 13     | Throw Ball Court                                 |
| 14     | Volley Ball Court                                |
| 15     | Indoor Weight lifting and Power lifting Room     |

# High Jump Pit

**Kho Kho Court** 