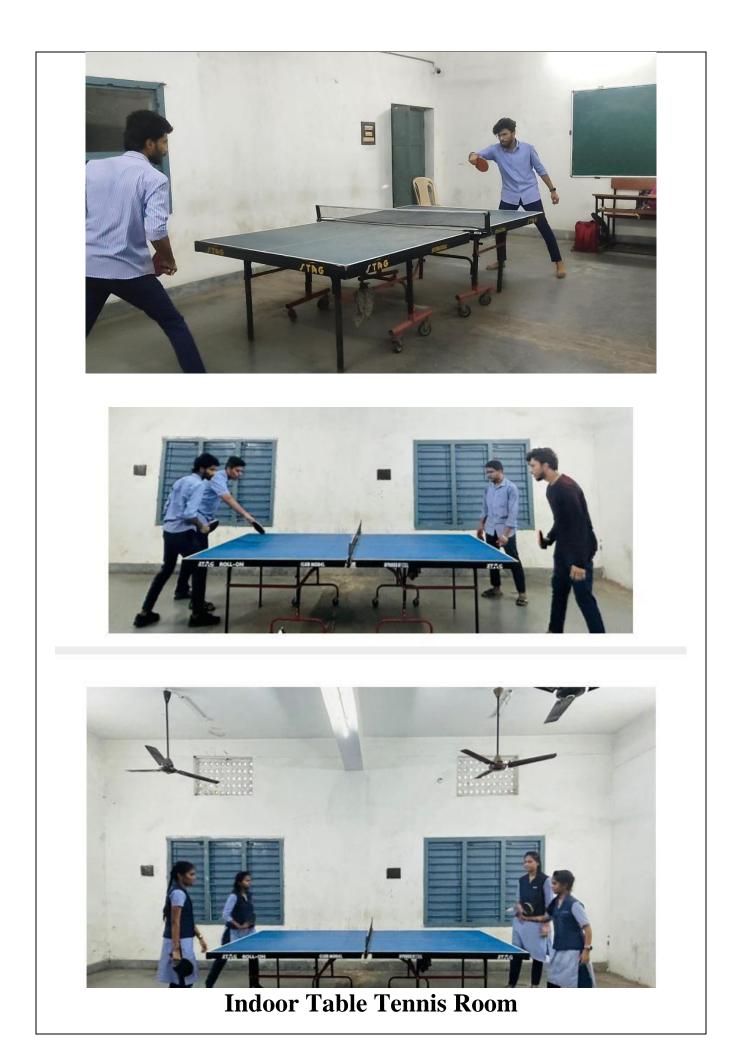

# List of Facilities for Sports Activities

| S. No. | Name of the Facility                             |
|--------|--------------------------------------------------|
| 1      | Badminton Court                                  |
| 2      | Basketball Court                                 |
| 3      | Hand ball Court                                  |
| 4      | High Jump Pit                                    |
| 5      | Long Jump Pit                                    |
| 6      | Kho Kho Court                                    |
| 7      | Cricket Field                                    |
| 8      | 200 mts Track and Field (for Athletics, Cricket, |
|        | Football & Hockey)                               |
| 9      | Indoor Weight Lifting Room                       |
| 10     | Athletics Field                                  |
| 11     | Kabaddi Court                                    |
| 12     | Indoor Table Tennis Room                         |
| 13     | Throw Ball Court                                 |
| 14     | Volley Ball Court                                |
| 15     | Indoor Weight lifting and Power lifting Room     |