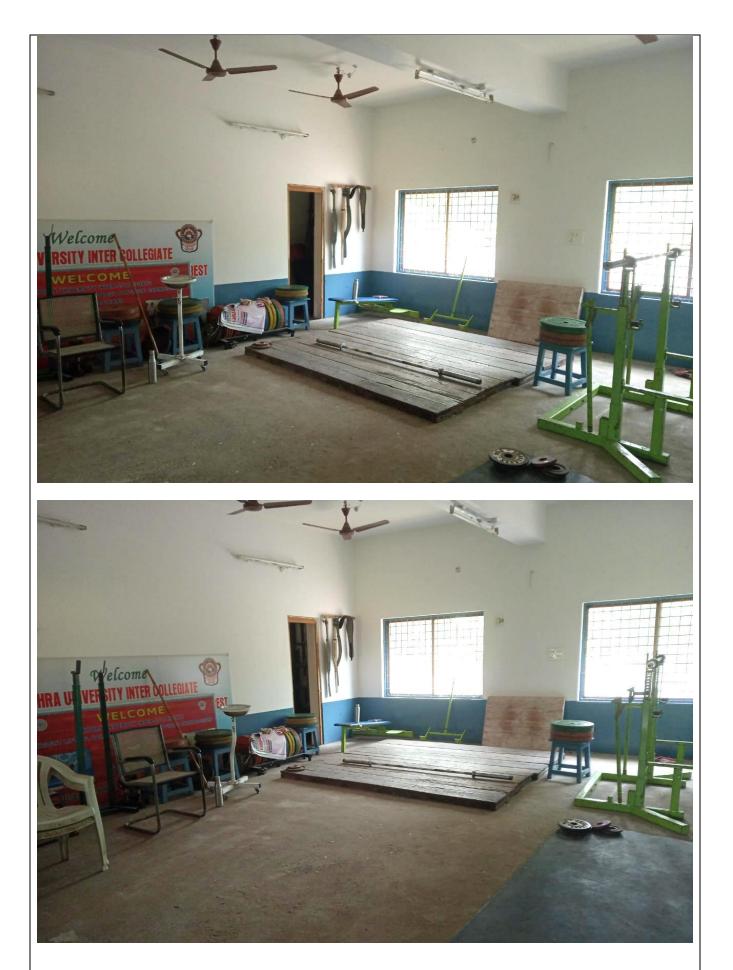

## **Cricket Field**

200 mts Track and Field (for Athletics, Cricket, Football & Hockey)

**Indoor Weight Lifting Room** 

### **Throw Ball Court**

**Volley Ball Court** 

Indoor Weight lifting and Power lifting Room