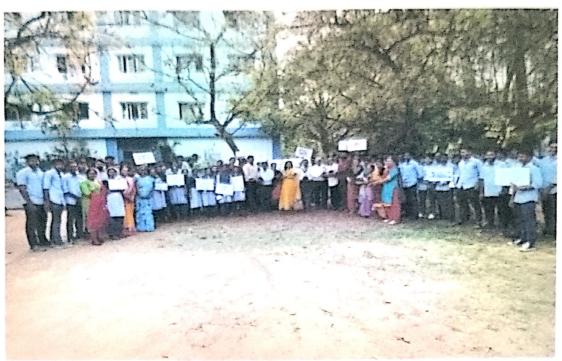

#### CIRCULAR

It is hereby informed that the NSS Unit of Dr.Lankapalli Bullayya College of Engineering is organizing a candle light rally from Kalimatha Temple to YMCA, Beach Road on 07-03-2021. In this regard, all the NSS Cadets are hereby informed to attend the plantation program without fail.