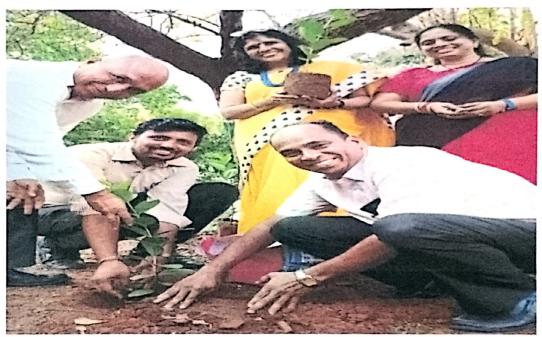

#### CIRCULAR

It is hereby informed that the NSS Unit of Dr.Lankapalli Bullayya College of Engineering is organizing a candle light rally from Kalimatha Temple to YMCA, Beach Road on 07-03-2021. In this regard, all the NSS Cadets are hereby informed to attend the plantation program without fail.