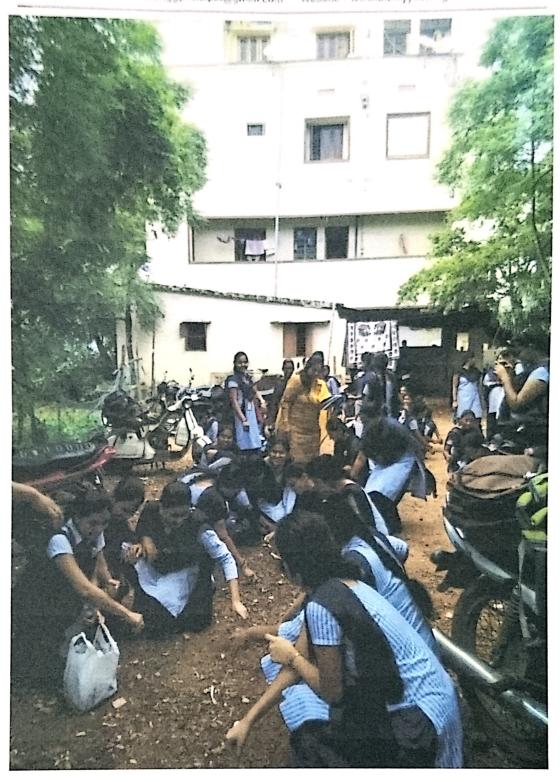

#### Theme of the Event:

International Womens Day is organized to celebrate the vital role played by women in all areas of human life. It is also a reminder to all the sections of the society to take necessary steps to safeguard, protect and uphold the rights of women in the wider context of national and international development. Constant reminders such as these reinforce these values in the minds of the public thereby enabling them to participate more actively on the path of Women Empowerment and in turn National Development. Dr.Lankapalli Bullayya College of Engineering was started as a Women's Engineering college to provide an accessible, affordable platform for the Girl Child of Visakhapatnam to utilize the opportunities of Educational development and improvement. The International Womens Day in particular coincides with the vision of the college to provide all round development to all accommodating all possible diversities of gender, caste, creed or religion. A candle light vigil done as a part of this event is a firm testament to the organizational commitment to not only practice Women Empowerment but also encourage the civil society to participate wholeheartedly in this direction. In order to bring about awareness to a large section of the denizens of the city who visit the Beach Road between Kalimatha Temple and YMCA, the NSS unit has chosen that path to create awareness among the largest section of the visitors to that area.

New Resapuvani Palem, Visakhapatnam

Sponsored by Society of Collegiate Education Approved by AICTE, Affiliated to Andhra University

Photo1. Police Personnel providing protection and also participating actively in the rally

New Resapuvani Palem, Visakhapatnam

Sponsored by Society of Collegiate Education
Approved by AICTE, Affiliated to Andhra University

Photo2. The NSS Co-ordinator Mrs. S. Siva Jyothi and NSS Cadets participating in the rally