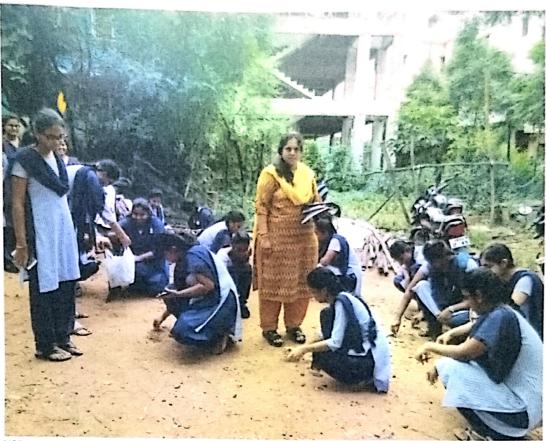

#### Theme of the Event:

International Womens Day is organized to celebrate the vital role played by women in all areas of human life. It is also a reminder to all the sections of the society to take necessary steps to safeguard, protect and uphold the rights of women in the wider context of national and international development. Constant reminders such as these reinforce these values in the minds of the public thereby enabling them to participate more actively on the path of Women Empowerment and in turn National Development. Dr.Lankapalli Bullayya College of Engineering was started as a Women's Engineering college to provide an accessible, affordable platform for the Girl Child of Visakhapatnam to utilize the opportunities of Educational development and improvement. The International Womens Day in particular coincides with the vision of the college to provide all round development to all accommodating all possible diversities of gender, caste, creed or religion. A candle light vigil done as a part of this event is a firm testament to the organizational commitment to not only practice Women Empowerment but also encourage the civil society to participate wholeheartedly in this direction. In order to bring about awareness to a large section of the denizens of the city who visit the Beach Road between Kalimatha Temple and YMCA, the NSS unit has chosen that path to create awareness among the largest section of the visitors to that area.

New Resapuvani Palem, Visakhapatnam

Sponsored by Society of Collegiate Education Approved by AICTE, Affiliated to Andhra University

Photo1. Police Personnel providing protection and also participating actively in the rally

New Resapuvani Palem, Visakhapatnam

Sponsored by Society of Collegiate Education
Approved by AICTE, Affiliated to Andhra University

Photo2. The NSS Co-ordinator Mrs. S. Siva Jyothi and NSS Cadets participating in the rally