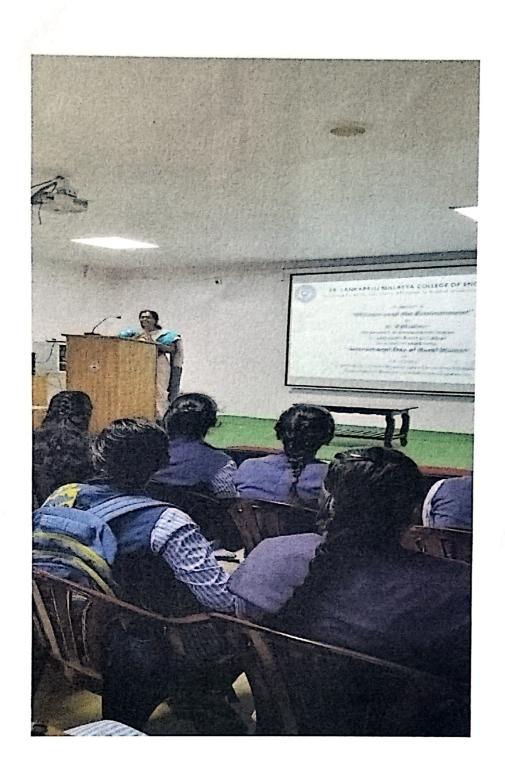

women by providing them with access to education, healthcare, resources, and opportunities for leadership and economic participation.

Various organizations, governments, NGOs, and communities observe this day by organizing events, workshops, seminars, and campaigns that focus on empowering rural women, advocating for policy changes, and celebrating their achievements. These activities aim to amplify the voices of rural women, recognize their contributions, and foster supportive environments where they can thrive.

On 18-10-2021, a guest lecture is given by Dr. B.Madhavi, Department of Environmental Science, Dr.Lankapalli Bullayya College on the topic named "Women and the Environment". It was organized by Women Empowerment Cell in coordination with Electrical and Electronics Engineering.





PhotoS 1 & 2: Dr. B.Madhavi, Department of Environmental Science, Dr.Lankapalli Bullayya College addressing the Students



New Resapuvani Palem, Visakhapatnam

Sponsored by Society of Collegiate Education
Approved by AICTE, Affiliated to Andhra University

# International Day of Rural Women (18-10-2021)

**List of Participants** 

| S.No | Regd. No     | Name Of The Student              | Signature    |
|------|--------------|----------------------------------|--------------|
| 1.   | 319136414001 | Bokka Anusri                     | Ahurri       |
| 2.   | 319136414002 | Chenna Ragha Amrutha Varshini    | Varshini     |
| 3.   | 319136414003 | Leela Deborah                    | Arbonoh      |
| 4.   | 319136414004 | Palla Sailakshmi                 | Sai lakup    |
| 5.   | 319136414