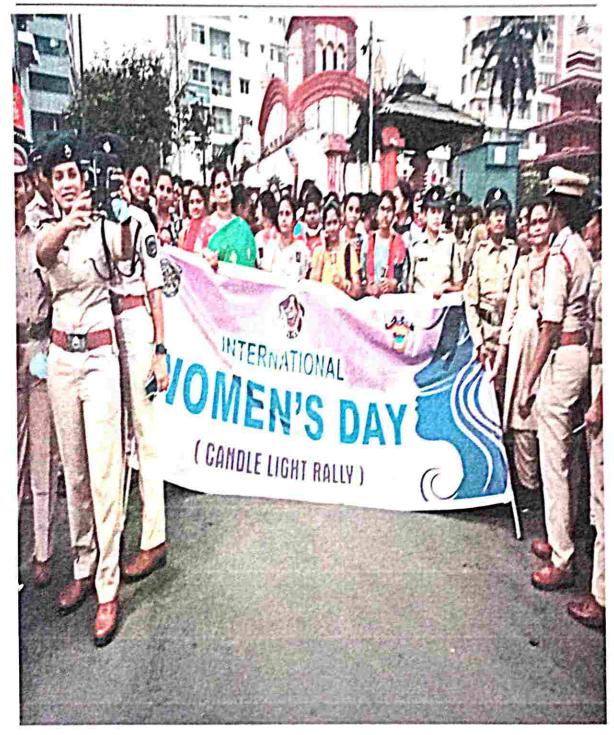

New Resapuvani Palem, Visakhapatnam

Sponsored by Society of Collegiate Education Approved by AICTE, Affiliated to Andhra University

Photo1. Police Personnel providing protection and also participating actively in the rally