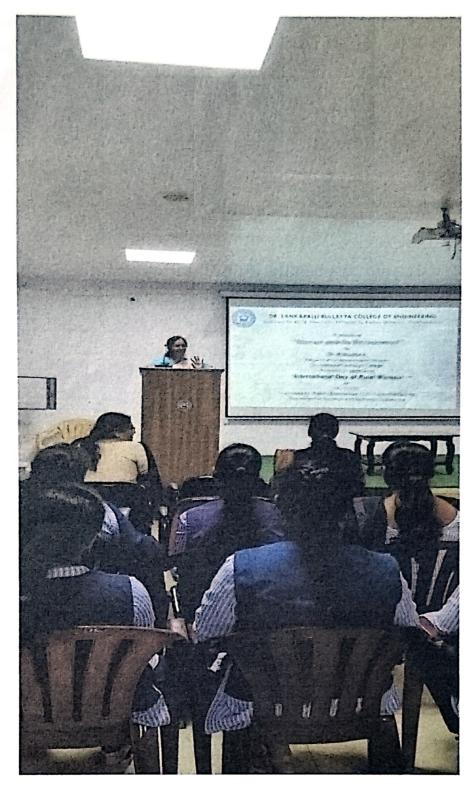

men by providing them with access to education, healthcare, resources, and opportunities for leadership and economic participation.

Various organizations, governments, NGOs, and communities observe this day by organizing events, workshops, seminars, and campaigns that focus on empowering rural women, advocating for policy changes, and celebrating their achievements. These activities aim to amplify the voices of rural women, recognize their contributions, and foster supportive environments where they can thrive.

On 18-10-2021, a guest lecture is given by Dr. B.Madhavi, Department of Environmental Science, Dr.Lankapalli Bullayya College on the topic named "Women and the Environment". It was organized by Women Empowerment Cell in coordination with Electrical and Electronics Engineering.





PhotoS 1 & 2: Dr. B.Madhavi, Department of Environmental Science, Dr.Lankapalli Bullayya College addressing the Students



New Resapuvani Palem, Visakhapatnam

Sponsored by Society of Collegiate Education
Approved by AICTE, Affiliated to Andhra University

# International Day of Rural Women (18-10-2021)

**List of Participants** 

| S.No | Regd. No     | Name Of The Student              | Signature    |
|------|--------------|----------------------------------|--------------|
| 1.   | 319136414001 | Bokka Anusri                     | Ahurri       |
| 2.   | 319136414002 | Chenna Ragha Amrutha Varshini    | Varshini     |
| 3.   | 319136414003 | Leela Deborah                    | Arbonoh      |
| 4.   | 319136414004 | Palla Sailakshmi                 | Sai lakup    |
| 5.   | 31913641400