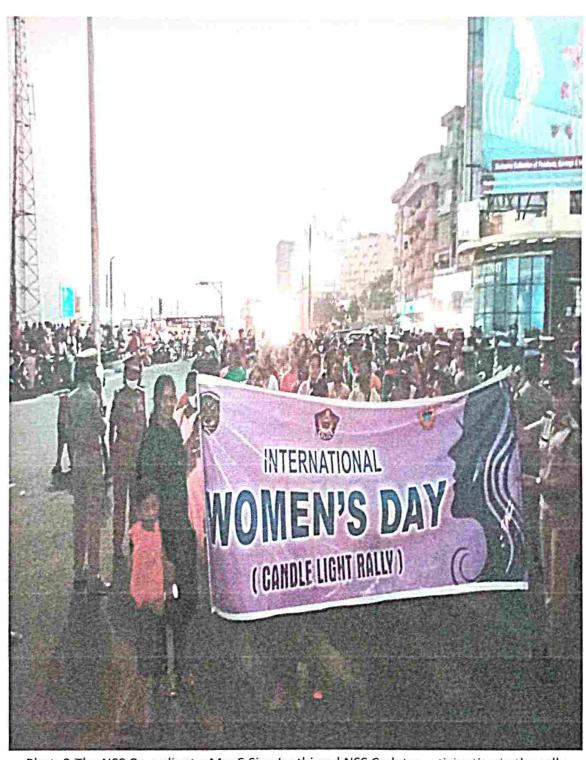

New Resapuvani Palem, Visakhapatnam

Sponsored by Society of Collegiate Education
Approved by AICTE, Affiliated to Andhra University

Photo2. The NSS Co-ordinator Mrs. S. Siva Jyothi and NSS Cadets participating in the rally